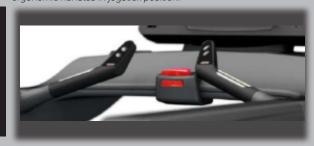

## TR800 LED / SMARTFOCUS TREADMILL

The TR800 treadmill includes 0-15% incline

HANDLEBARS. The extremely long handlebars allow total comfort for all users while walking or running

**JOYSTICK.** Unique control system of speed and incline with ergonomic handles in joystick position.