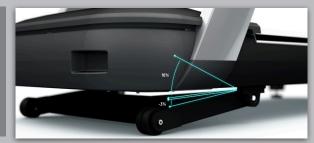

## TR800 LED / SMARTFOCUS TREADMILL

The TR800 treadmill includes 0-15% incline

HANDLEBARS. The extremely long handlebars allow total comfort for all users while walking or running

**JOYSTICK.** Unique control system of speed and incline with ergonomic handles in joystick position.

|                                    | TREADMILL |
|------------------------------------|-----------|
|                                    | TR800     |
| Height (cm)                        | 172       |
| Width (cm)                         | 94        |
| Length (cm)                        | 212       |
| Weight (Kg)                        | 220       |
|                                    |           |
| Speed                              | 1-22 Km/h |
| Motor                              | 5.0CV     |
| Incline                            | 0% - 15%  |
| Running surface                    | 160x58cm  |
| Reinforced structure (3mm)         | Yes       |
| Max. user weight (kg)              | 190       |
| Easy Toolbar                       | Yes       |
| HST Phenolic resin board           | Yes       |
| Heartrate sensors in the handlebar | Yes       |
| Wireless heartrate measuring       | Yes       |
| Emergency stop system              | Yes       |
| Bottleholder                       | 2x        |
| Transport wheels                   | Yes       |
| Adjustable supports                | Yes       |
| Non-slippery profiles              | Yes       |