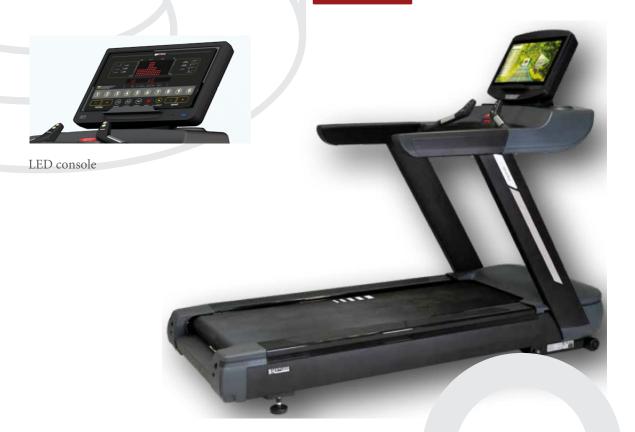

## TR800 LED / SMARTFOCUS TREADMILL

The TR800 treadmill includes 0-15% incline

HANDLEBARS. The extremely long handlebars allow total comfort for all users while walking or running

**JOYSTICK.** Unique control system of speed and incline with ergonomic handles in joystick position.