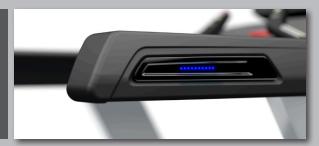

DECLINE. The TR1000 treadmill includes 0-16% incline

LED INDICATORS. Know if the machine is being used at a glance.

**JOYSTICK.** Unique control system of speed and incline with ergonomic handles in joystick position.