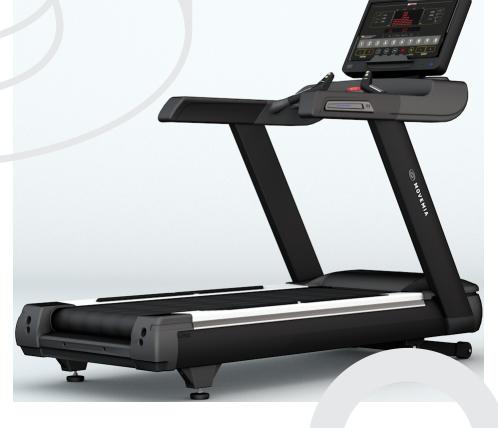

|                                    | TREADMILL |
|------------------------------------|-----------|
|                                    | TR1000    |
| Height (cm)                        | 172       |
| Width (cm)                         | 94        |
| Length (cm)                        | 212       |
| Weight (Kg)                        | 220       |
|                                    |           |
| Speed                              | 1-26 Km/h |
| Motor                              | 6.0CV     |
| Incline                            | 0% - 16%  |
| Running surface                    | 160x58cm  |
| Reinforced structure (3mm)         | Yes       |
| Max. user weight (kg)              | 190       |
| Easy Toolbar                       | Yes       |
| HST Phenolic resin board           | Yes       |
| Heartrate sensors in the handlebar | Yes       |
| Wireless heartrate measuring       | Yes       |
| Emergency stop system              | Yes       |
| Usage indicator                    | LED       |
| Bottleholder                       | 2x        |
| Transport wheels                   | Yes       |
| Adjustable supports                | Yes       |
| Non-slippery profiles              | Yes       |