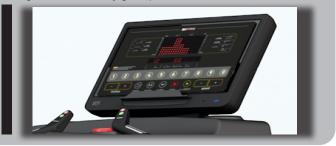

DECLINE. The TR1000 treadmill includes 0-16% incline

LED INDICATORS. Know if the machine is being used at a glance.

**JOYSTICK.** Unique control system of speed and incline with ergonomic handles in joystick position.