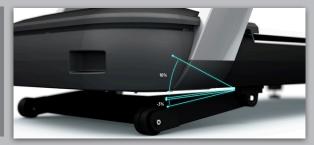

DECLINE. The TR1000 treadmill includes 0-16% incline

LED INDICATORS. Know if the machine is being used at a glance.

**JOYSTICK.** Unique control system of speed and incline with ergonomic handles in joystick position.