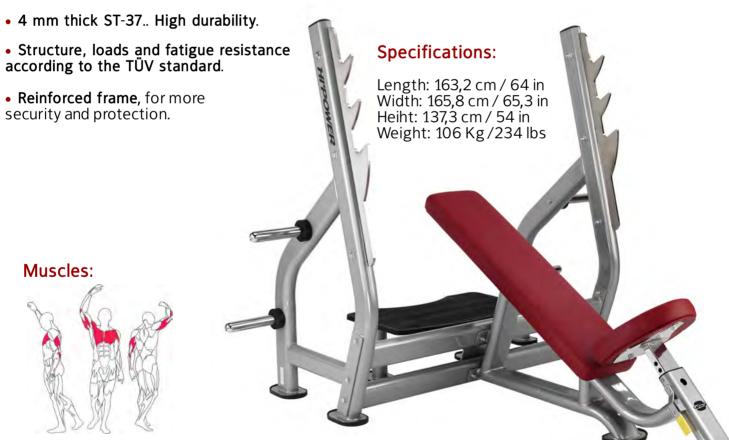

## L820 Incline bench

- **Designed for optimum exercise biomechanics**. Guarantee smooth, natural movements for full muscle concentration
- Structure raised 50mm above floor level with rubber tipped feet. This provides access for cleaning and vacuuming without scratching the paint.
- Round edges with elliptical section in order to avoid cuts and knocks.
- 3 training positions for the bar for a more varied exercise
- Three layer coating. Enhanced by an initial anti-corrosion primer, followed by an eposxy powder layer and a lacquer or barnish.
- **Injected core fireproof seat**. Unlike the classic foam padded particle boards, the injected core offers the advantage of uniformity, anti-distortion and greater anti-bacterial protection.
- Assistance bench in the back, enabling the help of an assistant during advanced exercises like this.
- Adjustable seat height. It makes the adaptation to all kind of users easier.