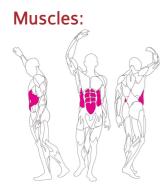

## L800 Abdominal flexor bench

- Designed for optimum exercise biomechanics. Guarantee smooth, natural movements for full muscle concentration
- Structure raised 50mm above floor level with rubber tipped feet. This provides access for cleaning and vacuuming without scratching the paint.
- Round edges with elliptical section in order to avoid cuts and knocks.
- Three layer coating. Enhanced by an initial anti-corrosion primer, followed by an eposxy powder layer and a lacquer or barnish.
- **Injected core fireproof seat**. Unlike the classic foam padded particle boards, the injected core offers the advantage of uniformity, anti-distortion and greater anti-bacterial protection.
- Resistance adapted to all the strength moments developed throughout the whole movement.
- **Double pair of multi position grips**. Enables different kind of holding for a more varied exercise.
- Double padded support for the forearm. Provides an easier support and tight fixing points for the arms and back during the exercise ensuring the correct position at all times.
- 4 mm thick ST-37.. High durability.
- Structure, loads and fatigue resistance according to the TÜV standard.
- Reinforced frame, for more security and protection.
- Guarantees free, stable and natural guided movements.