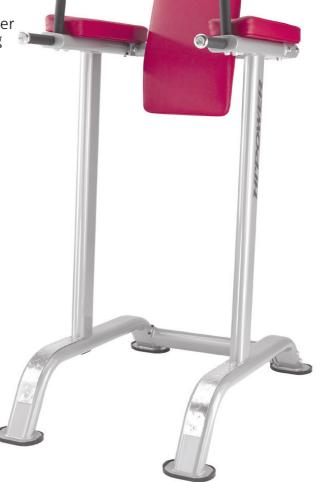

## L800 Abdominal flexor bench

- Designed for optimum exercise biomechanics. Guarantee smooth, natural movements for full muscle concentration
- Structure raised 50mm above floor level with rubber tipped feet. This provides access for cleaning and vacuuming without scratching the paint.
- Round edges with elliptical section in order to avoid cuts and knocks.
- Three layer coating. Enhanced by an initial anti-corrosion primer, followed by an eposxy powder layer and a lacquer or barnish.
- **Injected core fireproof seat**. Unlike the classic foam padded particle boards, the injected core offers the advantage of uniformity, anti-distortion and greater anti-bacterial protection.
- Resistance adapted to all the strength moments developed throughout the whole movement.
- **Double pair of multi position grips**. Enables different kind of holding for a more varied exercise.
- Double padded support for the forearm. Provides an easier support and tight fixing points for the arms and back during the exercise ensuring the correct position at all times.
- 4 mm thick ST-37.. High durability.
- Structure, loads and fatigue resistance according to the TÜV standard.
- Reinforced frame, for more security and protection.
- Guarantees free, stable and natural guided movements.

## **Specifications:**

Length: 112 cm / 44,1 in Width: 78 cm / 30,7 in Heiht: 155 cm / 61 in Weight: 53 Kg / 116,7 lbs